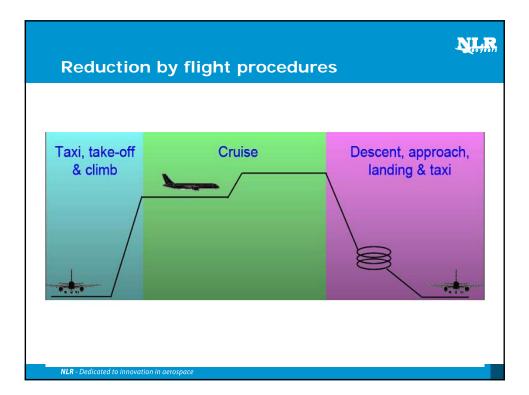

) of the 1990 total emissions</li> <li>Aviation ETS contributes to the compliance to the Kyoto protocol</li> </ul> </li> <li>Design <ul> <li>Cap based on average 2004-2006 emissions. 2012: 3%, 2013: 5%, 2020: 30% reduction</li> <li>At start 85% of the rights are given away for free (based on 2010 data), 15% auctioned</li> </ul> </li> </ul> |  |
| NLR - Dedicated to innovation in aerospace                                                                                                                                                                                                                                                                                                                                                                        |  |





##