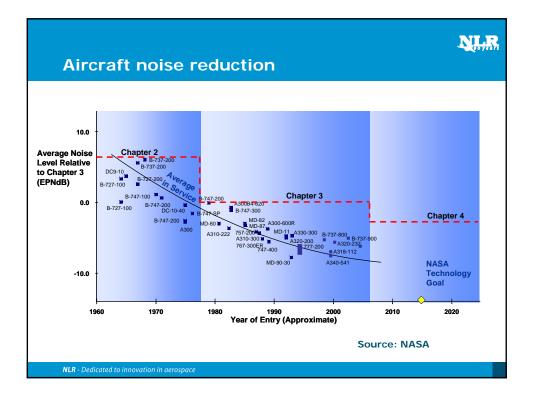

of 70% (2050) of the 1990 total emissions</li> <li>Aviation ETS contributes to the compliance to the Kyoto protocol</li> </ul> </li> <li>Design <ul> <li>Cap based on average 2004-2006 emissions. 2012: 3%, 2013: 5%, 2020: 30% reduction</li> <li>At start 85% of the rights are given away for free (based on 2010 data), 15% auctioned</li> </ul> </li> </ul> |  |
| NLR - Dedicated to innovation in aerospace                                                                                                                                                                                                                                                                                                                                                                        |  |





##