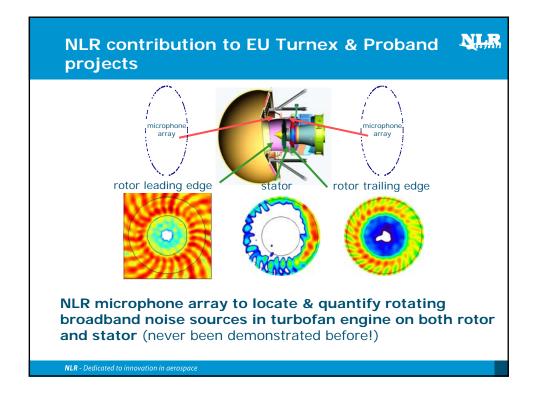

al: reduction of 70% (2050) of the 1990 total emissions</li> <li>Aviation ETS contributes to the compliance to the Kyoto protocol</li> </ul> </li> <li>Design <ul> <li>Cap based on average 2004-2006 emissions. 2012: 3%, 2013: 5%, 2020: 30% reduction</li> <li>At start 85% of the rights are given away for free (based on 2010 data), 15% auctioned</li> </ul> </li> </ul> |  |
| NLR - Dedicated to innovation in aerospace                                                                                                                                                                                                                                                                                                                                                                        |  |





##