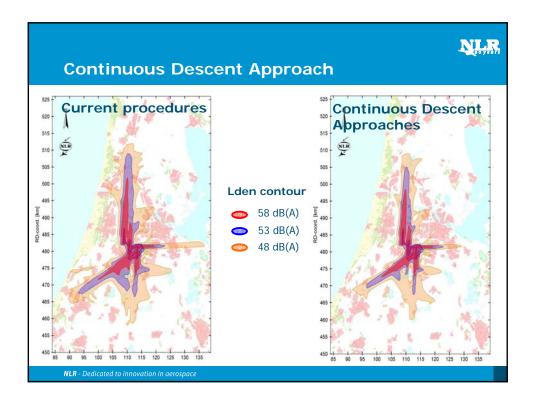

1990 total emissions</li> <li>Aviation ETS contributes to the compliance to the Kyoto protocol</li> </ul> </li> <li>Design <ul> <li>Cap based on average 2004-2006 emissions. 2012: 3%, 2013: 5%, 2020: 30% reduction</li> <li>At start 85% of the rights are given away for free (based on 2010 data), 15% auctioned</li> </ul> </li> </ul> |  |
| NLR - Dedicated to innovation in aerospace                                                                                                                                                                                                                                                                                                                                                                        |  |





##