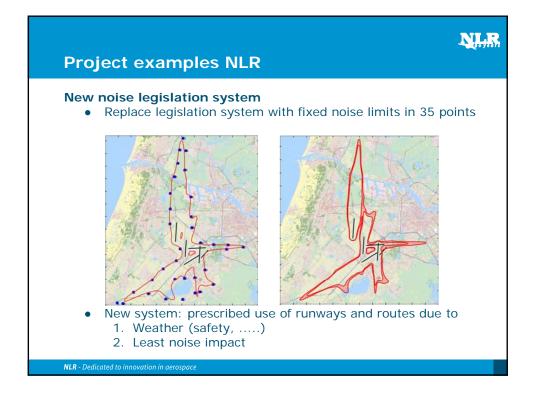

i>End goal: reduction of 70% (2050) of the 1990 total emissions</li> <li>Aviation ETS contributes to the compliance to the Kyoto protocol</li> </ul> </li> <li>Design <ul> <li>Cap based on average 2004-2006 emissions. 2012: 3%, 2013: 5%, 2020: 30% reduction</li> <li>At start 85% of the rights are given away for free (based on 2010 data), 15% auctioned</li> </ul> </li> </ul> |  |
| NLR - Dedicated to innovation in aerospace                                                                                                                                                                                                                                                                                                                                                                        |  |





##