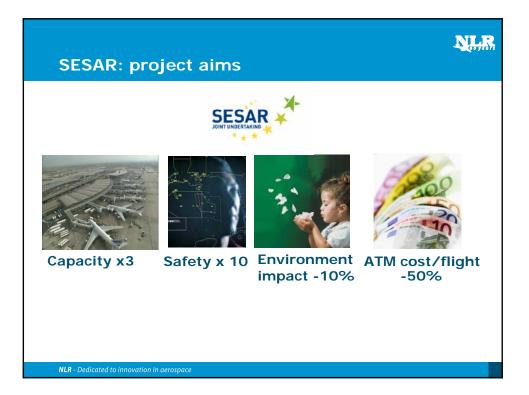

tal emissions</li> <li>Aviation ETS contributes to the compliance to the Kyoto protocol</li> </ul> </li> <li>Design <ul> <li>Cap based on average 2004-2006 emissions. 2012: 3%, 2013: 5%, 2020: 30% reduction</li> <li>At start 85% of the rights are given away for free (based on 2010 data), 15% auctioned</li> </ul> </li> </ul> |  |
| NLR - Dedicated to innovation in aerospace                                                                                                                                                                                                                                                                                                                                                                        |  |





##