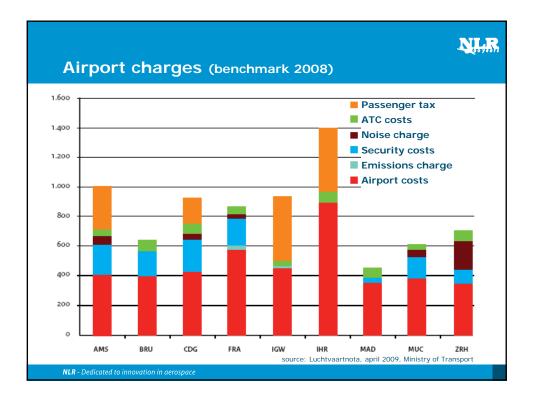

e <ul> <li>End goal: reduction of 70% (2050) of the 1990 total emissions</li> <li>Aviation ETS contributes to the compliance to the Kyoto protocol</li> </ul> </li> <li>Design <ul> <li>Cap based on average 2004-2006 emissions. 2012: 3%, 2013: 5%, 2020: 30% reduction</li> <li>At start 85% of the rights are given away for free (based on 2010 data), 15% auctioned</li> </ul> </li> </ul> |  |
| NLR - Dedicated to innovation in aerospace                                                                                                                                                                                                                                                                                                                                                                        |  |





##