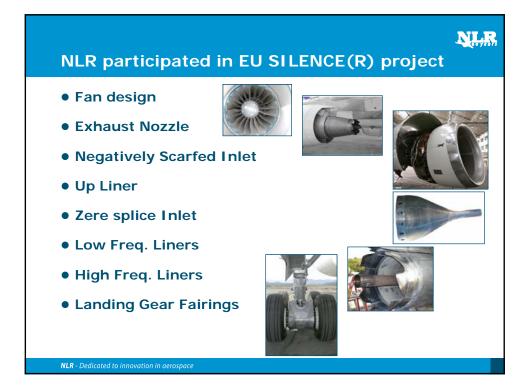

duction of 70% (2050) of the 1990 total emissions</li> <li>Aviation ETS contributes to the compliance to the Kyoto protocol</li> </ul> </li> <li>Design <ul> <li>Cap based on average 2004-2006 emissions. 2012: 3%, 2013: 5%, 2020: 30% reduction</li> <li>At start 85% of the rights are given away for free (based on 2010 data), 15% auctioned</li> </ul> </li> </ul> |  |
| NLR - Dedicated to innovation in aerospace                                                                                                                                                                                                                                                                                                                                                                        |  |





##