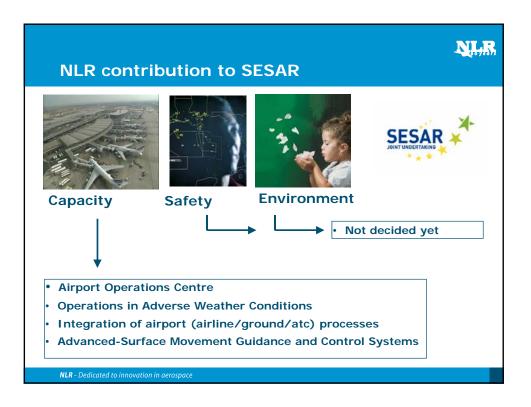

l emissions</li> <li>Aviation ETS contributes to the compliance to the Kyoto protocol</li> </ul> </li> <li>Design <ul> <li>Cap based on average 2004-2006 emissions. 2012: 3%, 2013: 5%, 2020: 30% reduction</li> <li>At start 85% of the rights are given away for free (based on 2010 data), 15% auctioned</li> </ul> </li> </ul> |  |
| NLR - Dedicated to innovation in aerospace                                                                                                                                                                                                                                                                                                                                                                        |  |





##