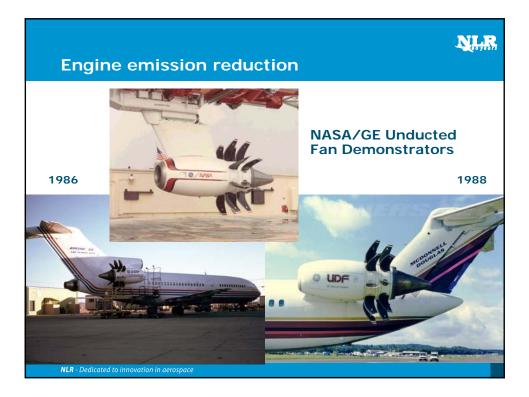

ion of 70% (2050) of the 1990 total emissions</li> <li>Aviation ETS contributes to the compliance to the Kyoto protocol</li> </ul> </li> <li>Design <ul> <li>Cap based on average 2004-2006 emissions. 2012: 3%, 2013: 5%, 2020: 30% reduction</li> <li>At start 85% of the rights are given away for free (based on 2010 data), 15% auctioned</li> </ul> </li> </ul> |  |
| NLR - Dedicated to innovation in aerospace                                                                                                                                                                                                                                                                                                                                                                        |  |





##