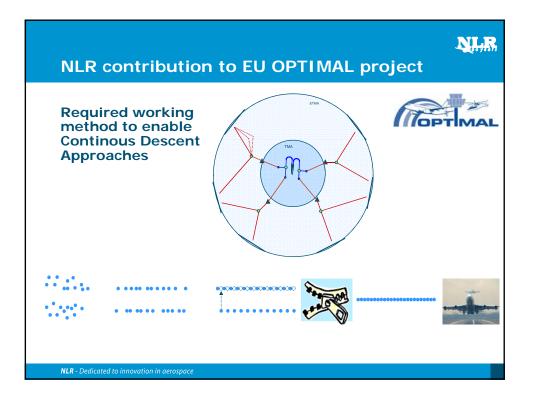

990 total emissions</li> <li>Aviation ETS contributes to the compliance to the Kyoto protocol</li> </ul> </li> <li>Design <ul> <li>Cap based on average 2004-2006 emissions. 2012: 3%, 2013: 5%, 2020: 30% reduction</li> <li>At start 85% of the rights are given away for free (based on 2010 data), 15% auctioned</li> </ul> </li> </ul> |  |
| NLR - Dedicated to innovation in aerospace                                                                                                                                                                                                                                                                                                                                                                        |  |





##