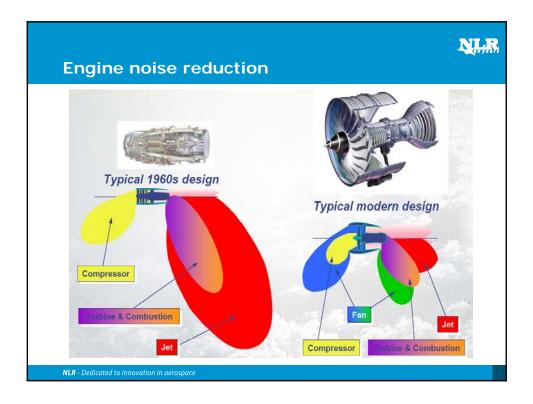

goal: reduction of 70% (2050) of the 1990 total emissions</li> <li>Aviation ETS contributes to the compliance to the Kyoto protocol</li> </ul> </li> <li>Design <ul> <li>Cap based on average 2004-2006 emissions. 2012: 3%, 2013: 5%, 2020: 30% reduction</li> <li>At start 85% of the rights are given away for free (based on 2010 data), 15% auctioned</li> </ul> </li> </ul> |  |
| NLR - Dedicated to innovation in aerospace                                                                                                                                                                                                                                                                                                                                                                        |  |





##