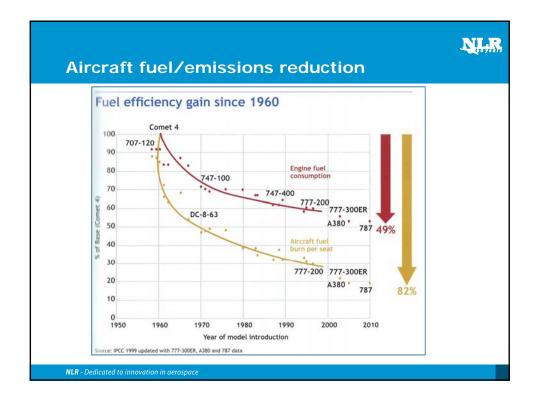

70% (2050) of the 1990 total emissions</li> <li>Aviation ETS contributes to the compliance to the Kyoto protocol</li> </ul> </li> <li>Design <ul> <li>Cap based on average 2004-2006 emissions. 2012: 3%, 2013: 5%, 2020: 30% reduction</li> <li>At start 85% of the rights are given away for free (based on 2010 data), 15% auctioned</li> </ul> </li> </ul> |  |
| NLR - Dedicated to innovation in aerospace                                                                                                                                                                                                                                                                                                                                                                        |  |





##