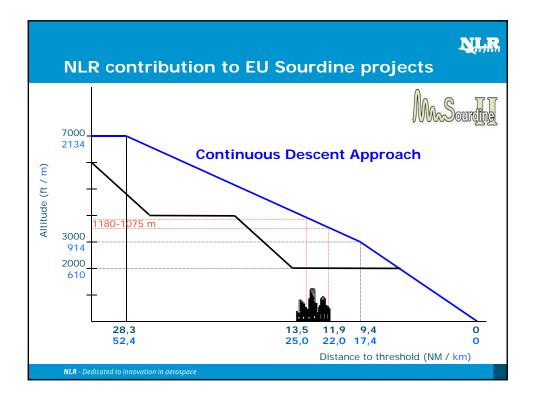

the 1990 total emissions</li> <li>Aviation ETS contributes to the compliance to the Kyoto protocol</li> </ul> </li> <li>Design <ul> <li>Cap based on average 2004-2006 emissions. 2012: 3%, 2013: 5%, 2020: 30% reduction</li> <li>At start 85% of the rights are given away for free (based on 2010 data), 15% auctioned</li> </ul> </li> </ul> |  |
| NLR - Dedicated to innovation in aerospace                                                                                                                                                                                                                                                                                                                                                                        |  |





##