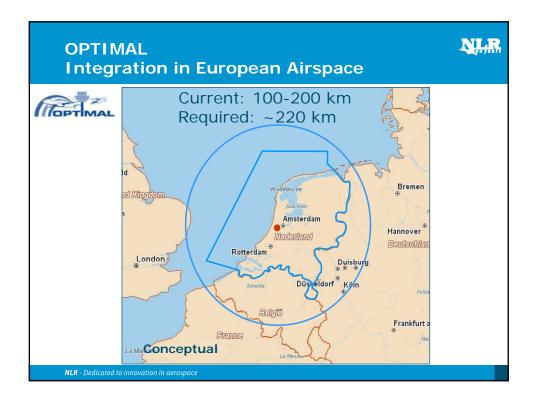

0 total emissions</li> <li>Aviation ETS contributes to the compliance to the Kyoto protocol</li> </ul> </li> <li>Design <ul> <li>Cap based on average 2004-2006 emissions. 2012: 3%, 2013: 5%, 2020: 30% reduction</li> <li>At start 85% of the rights are given away for free (based on 2010 data), 15% auctioned</li> </ul> </li> </ul> |  |
| NLR - Dedicated to innovation in aerospace                                                                                                                                                                                                                                                                                                                                                                        |  |





##