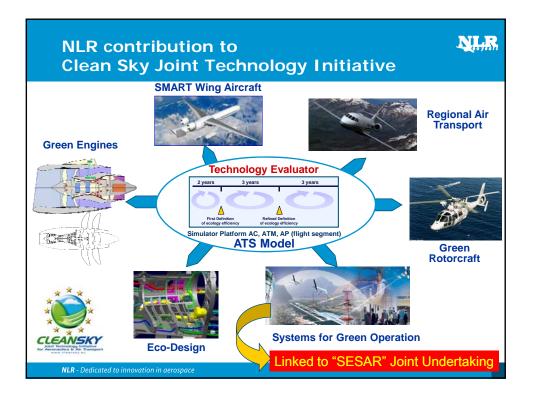

(2050) of the 1990 total emissions</li> <li>Aviation ETS contributes to the compliance to the Kyoto protocol</li> </ul> </li> <li>Design <ul> <li>Cap based on average 2004-2006 emissions. 2012: 3%, 2013: 5%, 2020: 30% reduction</li> <li>At start 85% of the rights are given away for free (based on 2010 data), 15% auctioned</li> </ul> </li> </ul> |  |
| NLR - Dedicated to innovation in aerospace                                                                                                                                                                                                                                                                                                                                                                        |  |





##