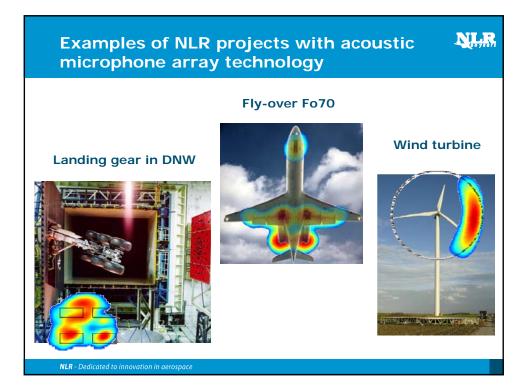

: reduction of 70% (2050) of the 1990 total emissions</li> <li>Aviation ETS contributes to the compliance to the Kyoto protocol</li> </ul> </li> <li>Design <ul> <li>Cap based on average 2004-2006 emissions. 2012: 3%, 2013: 5%, 2020: 30% reduction</li> <li>At start 85% of the rights are given away for free (based on 2010 data), 15% auctioned</li> </ul> </li> </ul> |  |
| NLR - Dedicated to innovation in aerospace                                                                                                                                                                                                                                                                                                                                                                        |  |





##