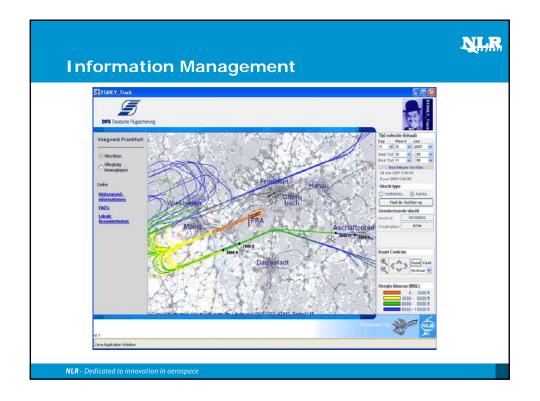

issions</li> <li>Aviation ETS contributes to the compliance to the Kyoto protocol</li> </ul> </li> <li>Design <ul> <li>Cap based on average 2004-2006 emissions. 2012: 3%, 2013: 5%, 2020: 30% reduction</li> <li>At start 85% of the rights are given away for free (based on 2010 data), 15% auctioned</li> </ul> </li> </ul> |  |
| NLR - Dedicated to innovation in aerospace                                                                                                                                                                                                                                                                                                                                                                        |  |





##