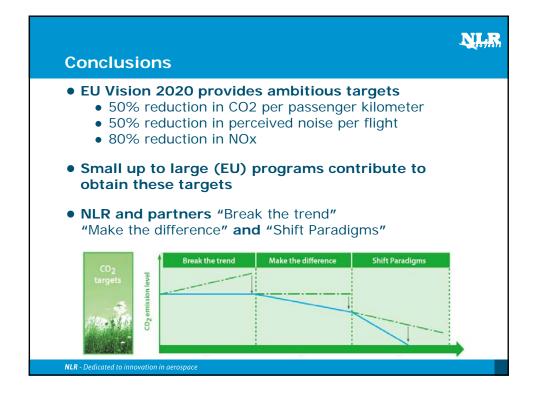

/li> <li>Aviation ETS contributes to the compliance to the Kyoto protocol</li> </ul> </li> <li>Design <ul> <li>Cap based on average 2004-2006 emissions. 2012: 3%, 2013: 5%, 2020: 30% reduction</li> <li>At start 85% of the rights are given away for free (based on 2010 data), 15% auctioned</li> </ul> </li> </ul> |  |
| NLR - Dedicated to innovation in aerospace                                                                                                                                                                                                                                                                                                                                                                        |  |





##