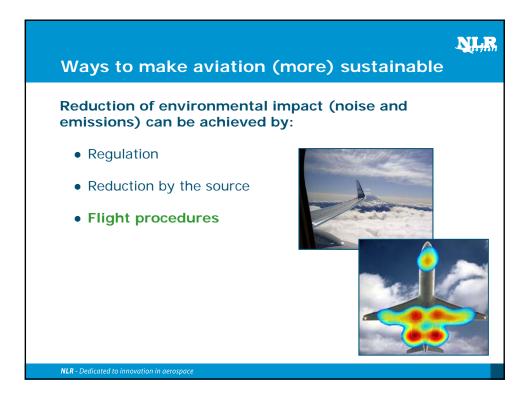

50) of the 1990 total emissions</li> <li>Aviation ETS contributes to the compliance to the Kyoto protocol</li> </ul> </li> <li>Design <ul> <li>Cap based on average 2004-2006 emissions. 2012: 3%, 2013: 5%, 2020: 30% reduction</li> <li>At start 85% of the rights are given away for free (based on 2010 data), 15% auctioned</li> </ul> </li> </ul> |  |
| NLR - Dedicated to innovation in aerospace                                                                                                                                                                                                                                                                                                                                                                        |  |





##