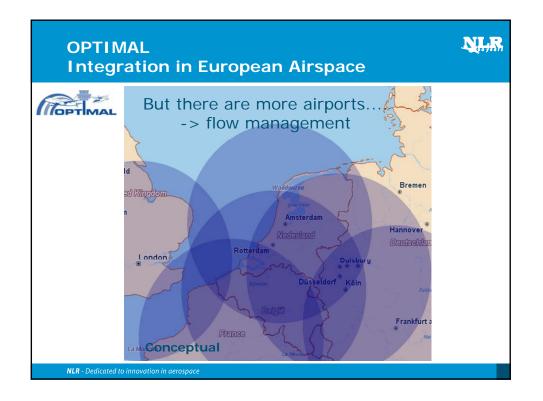

total emissions</li> <li>Aviation ETS contributes to the compliance to the Kyoto protocol</li> </ul> </li> <li>Design <ul> <li>Cap based on average 2004-2006 emissions. 2012: 3%, 2013: 5%, 2020: 30% reduction</li> <li>At start 85% of the rights are given away for free (based on 2010 data), 15% auctioned</li> </ul> </li> </ul> |  |
| NLR - Dedicated to innovation in aerospace                                                                                                                                                                                                                                                                                                                                                                        |  |





##