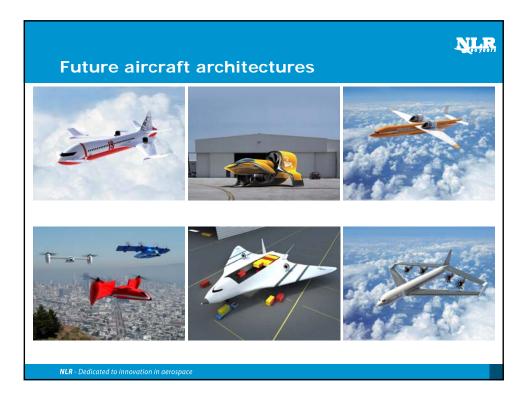

2050) of the 1990 total emissions</li> <li>Aviation ETS contributes to the compliance to the Kyoto protocol</li> </ul> </li> <li>Design <ul> <li>Cap based on average 2004-2006 emissions. 2012: 3%, 2013: 5%, 2020: 30% reduction</li> <li>At start 85% of the rights are given away for free (based on 2010 data), 15% auctioned</li> </ul> </li> </ul> |  |
| NLR - Dedicated to innovation in aerospace                                                                                                                                                                                                                                                                                                                                                                        |  |





##